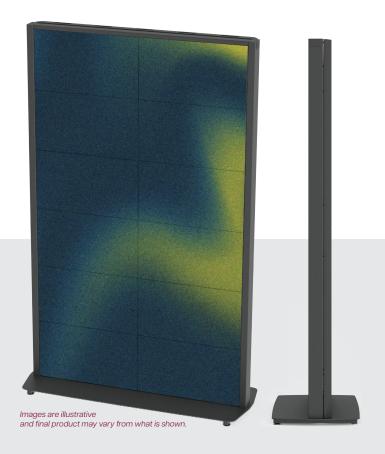

## **OVERVIEW**

Expanding on our popular kiosk and totem ranges to now include LED tile technology. Ideal for retail and exhibition settings, these innovative LED totems unlock a multitude of possibilities where LED tiles are chosen as the medium for digital signage.

Based on our well-proven EdgeLine™ range, these totems deliver an aesthetically pleasing solution. Each are designed to accommodate any desired array of LED tile system.

## **KEY FEATURES**

- Exactly tailored to each LED tile system.
- Seamless design no visible fixings.
- Easy assembly to aid installation.
- Suitable for portrait and landscape LED tile configurations.
- Slimline style provides minimal footprint and stylish design to suit a variety of installation environments.
- Designed and manufactured in-house in the UK using British steel.
- Removable back panels for easy access to rear when carrying out maintenance.
- Ample storage space for integrated players, small PC's and other devices.
- Caters for variety of LED tile arrays.
- Freestanding or bolt down versions offer mobile or fixed placement as required.
- Finished in standard Sinterflex Black with custom colour finishes & corporate branding available at extra cost.