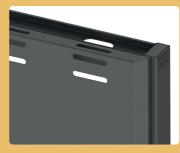

## **KEY FEATURES**

- Exactly tailored to each LED tile system.
- Seamless design no visible fixings.
- Easy assembly to aid installation.
- Suitable for portrait and landscape LED tile configurations.
- Slimline style provides minimal footprint and stylish design to suit a variety of installation environments.
- Designed and manufactured in-house in the UK using British steel.
- Removable back panels for easy access to rear when carrying out maintenance.
- Ample storage space for integrated players, small PC's and other devices.
- Caters for variety of LED tile arrays.
- Freestanding or bolt down versions offer mobile or fixed placement as required.
- Finished in standard Sinterflex Black with custom colour finishes & corporate branding available at extra cost.