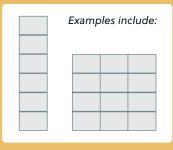

## **SPECIFICATION**

| Part Code                                        | EKTCL                      |
|--------------------------------------------------|----------------------------|
| Cost (exc. VAT)                                  | POA                        |
| LED Make & Model                                 | Your choice                |
| Typical Configurations (LED tile size dependent) | Wide: 1 - 6<br>High: 1 - 8 |
| Installation Styles                              | Freestanding / Bolt Down   |
| Colour Options                                   |                            |