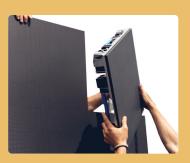

## **KEY FEATURES**

- Exactly tailored to each LED tile system.
- Seamless design no visible fixings.
- Easy assembly to aid installation.
- Suitable for portrait and landscape LED tile configurations.
- Slimline style provides minimal footprint and stylish design to suit a variety of installation environments.
- Designed and manufactured in-house in the UK using British steel.
- Removable back panels for easy access to rear when carrying out maintenance.
- Ample storage space for integrated players, small PC's and other devices.
- Caters for variety of LED tile arrays.
- Freestanding or bolt down versions offer mobile or fixed placement as required.
- Finished in standard Sinterflex Black with custom colour finishes & corporate branding available at extra cost.

**Ab**Sen SAMSUNG

Dedicated to your choice of LED tile make and models.

Easy assembly for quick and simple installation.

Vented rear and top sections allow for airflow to and from tiles.

Caters to a variety of LED tile array configurations.