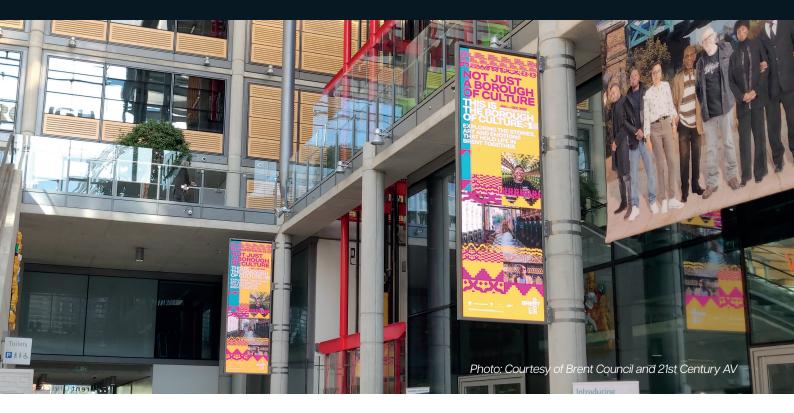

# LED MOUNTS / ALL-IN-ONE

Photo: Optoma FHDS130

## Experience the ultimate in immersive displays with our cutting-edge large format all-in-one LED screen mount solutions!

Elevate any space with our floor-to-ceiling, floor-to-wall, and ceiling suspension options, tailor designed for supporting all-in-one LED screens up to a staggering 200".