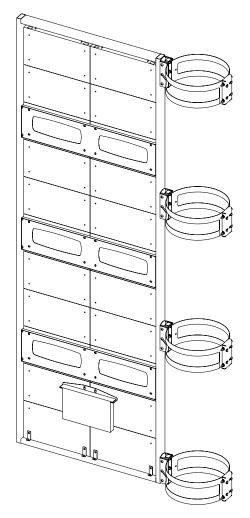

### **Ultra Heavy Duty Mount Solutions**

Seamlessly install in any environment. These mounts boast unparalleled stability and dedicated design and manufacturing, to make your installation simpler.

Order Code

FCUHD FWUHDS KPUHD3CB floor-to-ceiling - single screen up to 200" floor-to-wall - single screen up to 200" ceiling suspension - single screen up to 200" \*wall mount also available\*