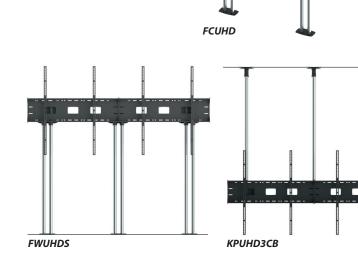

### **Ultra Heavy Duty Mount Solutions**

Seamlessly install in any environment. These mounts boast unparalleled stability and dedicated design and manufacturing, to make your installation simpler.

Order Code

FCUHD FWUHDS KPUHD3CB floor-to-ceiling - single screen up to 200" floor-to-wall - single screen up to 200" ceiling suspension - single screen up to 200" \*wall mount also available\*